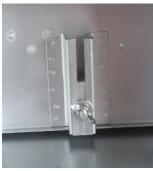

# Pressure relief Damper c/w counterweight

Model: PRD

#### **Design Construction**

**5** | Page

#### **Types Of Counterweights**

Side Counterweight allows you to control and adjust to meet your desired pascal level for the airflow to work efficiently easily from the outside.

Center Counterweight is the standard type or counterweight CCC will give if there are no special instructions from our clients. It is easily adjusted to meet your desired pascal level for the airflow to work efficiently.