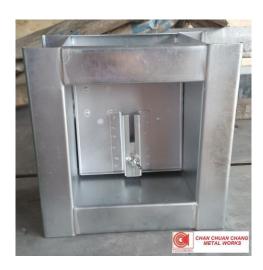

#### **Pressure Relief Dampers**

**MODEL: CCC-PRD** 

#### Construction

- High quality G.I. steel material.
- Standard construction comes with 32mm flange for duct mounting.
- Bronze bush are used for the steel shafts.
- Blade shaft are in sections.
- Comes with counterweight (Standard is centre counterweight. If required for side counterweight please indicate during enquiry).
- Touch-ups only to welded areas for the finishing.

#### Description

- PRD models are designed to meet the requirement of the building, offshore and marine industries.
- They are used to maintain the amount of air in the ventilation duct systems.
- Damper casing parts are welded together to form the frame where bronze bush are installed.
- Counterweight can be adjusted vertically to maintain the desirable amount of air to be released.

# Pressure relief Damper c/w counterweight

Model: PRD