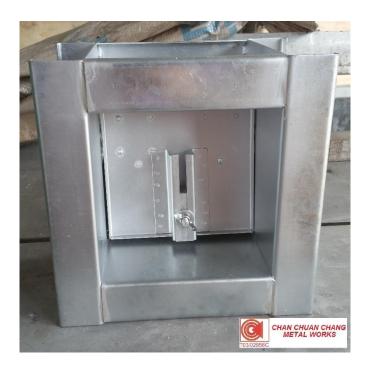

#### **Pressure Relief Dampers**

**MODEL: CCC-PRD** 

#### Construction

- High quality G.I. steel material.
- Standard construction comes with 32mm flange for duct mounting.
- Bronze bush are used for the steel shafts.
- Blade shaft are in sections.
- Comes with counterweight (Standard is centre counterweight. If required for side counterweight please indicate during enquiry).
- Touch-ups only to welded areas for the finishing.

#### Description

- PRD models are designed to meet the requirement of the building, offshore and marine industries.
- They are used to maintain the amount of air in the ventilation duct systems.
- Damper casing parts are welded together to form the frame where bronze bush are installed.
- Counterweight can be adjusted vertically to maintain the desirable amount of air to be released.

# Pressure relief Damper c/w counterweight

Model: PRD