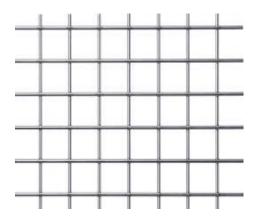

Wire Mesh: Wires mesh is useful for Volume Control Dampers that are used outdoor to keep birds and animlas from going into your unit.

**Foam Gasket**: Foam gasket prevent greater leakage through the connections of VCD to ductings.