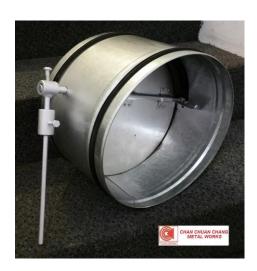

#### **Pressure Relief Dampers**

**MODEL: CCC-PRD** 

#### Construction

- High quality G.I. steel material.
- Standard construction comes with 32mm flange for duct mounting.
- Bronze bush are used for the steel shafts.
- Blade shaft are in sections.
- Comes with counterweight (Standard is centre counterweight. If required for side counterweight please indicate during enquiry).
- Touch-ups only to welded areas for the finishing.

#### Description

- PRD models are designed to meet the requirement of the building, offshore and marine industries.
- They are used to maintain the amount of air in the ventilation duct systems.
- Damper casing parts are welded together to form the frame where bronze bush are installed.
- Counterweight can be adjusted vertically to maintain the desirable amount of air to be released.

# Pressure relief Damper c/w counterweight

Model: PRD