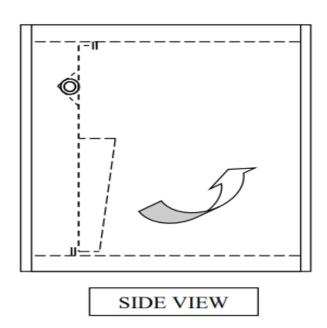

#### **Design Construction**

**5** | Page

#### Construction

- High quality G.I. steel material.
- Standard construction comes with 32mm flange for duct mounting.
- Bronze bush are used for the steel shafts.
- Blade shaft are in sections.
- Comes with counterweight (Standard is centre counterweight. If required for side counterweight please indicate during enquiry).
- Touch-ups only to welded areas for the finishing.

#### Description

- PRD models are designed to meet the requirement of the building, offshore and marine industries.
- They are used to maintain the amount of air in the ventilation duct systems.
- Damper casing parts are welded together to form the frame where bronze bush are installed.
- Counterweight can be adjusted vertically to maintain the desirable amount of air to be released.