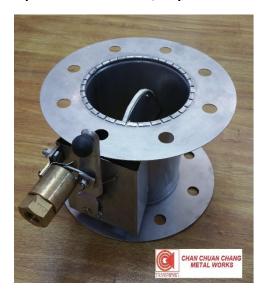

#### **Pressure Relief Dampers**

**MODEL: CCC-PRD** 

#### Construction

- High quality G.I. steel material.
- Standard construction comes with 32mm flange for duct mounting.
- Bronze bush are used for the steel shafts.
- Blade shaft are in sections.
- Comes with counterweight (Standard is centre counterweight. If required for side counterweight please indicate during enquiry).
- Touch-ups only to welded areas for the finishing.

#### Description

- PRD models are designed to meet the requirement of the building, offshore and marine industries.
- They are used to maintain the amount of air in the ventilation duct systems.
- Damper casing parts are welded together to form the frame where bronze bush are installed.
- Counterweight can be adjusted vertically to maintain the desirable amount of air to be released.