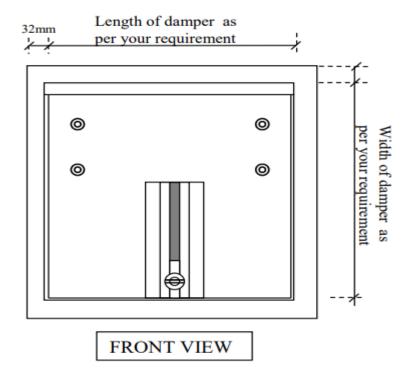

#### **Design Construction**

**5** | Page

#### Construction

- High quality G.I. steel material.
- Standard construction comes with 32mm flange for duct mounting.
- Bronze bush are used for the steel shafts.
- Blade shaft are in sections.
- Comes with counterweight (Standard is centre counterweight. If required for side counterweight please indicate during enquiry).
- Touch-ups only to welded areas for the finishing.

#### Description

- PRD models are designed to meet the requirement of the building, offshore and marine industries.
- They are used to maintain the amount of air in the ventilation duct systems.
- Damper casing parts are welded together to form the frame where bronze bush are installed.
- Counterweight can be adjusted vertically to maintain the desirable amount of air to be released.